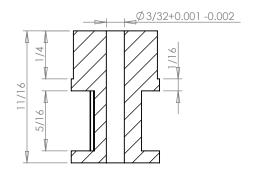

Dimensions are in inches Tolerances: Fractional <u>+</u> 0.015

PROPRIETARY AND CONFIDENTIAL:

THE INFORMATION CONTAINED IN THIS DRAWING IS THE SOLE PROPERTY OF PUTNAM PRECISION MOLDING. ANY REPRODUCTION IN PART OR AS A WHOLE WITHOUT THE WRITTEN FERNISSION OF PUTNAM PRECISION MOLDING. SPROHIBITED. INFORMATION IN THIS DRAWING IS PROHIBED. INFORMATION IN THIS DRAWING IS PROVIDED FOR REFERENCE ONLY.