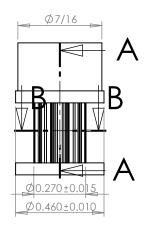

## **SECTION A-A**

Dimensions are in inches Tolerances: Fractional <u>+</u> 0.015

PROPRIETARY AND CONFIDENTIAL:

THE INFORMATION CONTAINED IN THIS DRAWING IS THE SOLE PROPERTY OF PUTNAM PRECISION MOLDING. ANY REPRODUCTION IN PART OR AS A WHOLE WITHOUT THE WRITTEN FERNISSION OF PUTNAM PRECISION MOLDING. SPROHIBITED. INFORMATION IN THIS DRAWING IS PROHIBED. INFORMATION IN THIS DRAWING IS PROVIDED FOR REFERENCE ONLY.